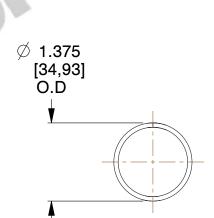

## **NOTES:**

1. Material : Stainless Steel

2. Finish: Glod Irridite

3. Ends : Closed

4. Total Coils: 8.000

5. Sugg. Max. Deflection : 3.200 (in)6. Sugg. Max. Load : 11.000 (lbs)

7. All Drawing Dimensions are in Inches [mm]