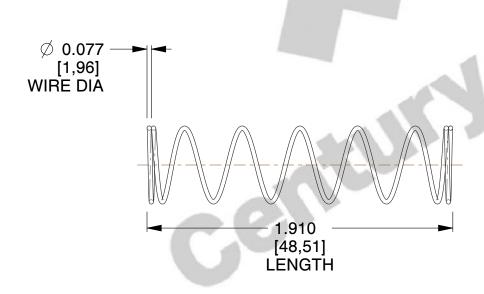

## **NOTES:**

1. Material : Stainless Steel

2. Finish: Glod Irridite

3. Ends : Closed

4. Total Coils: 8.000

5. Sugg. Max. Deflection : 3.200 (in)6. Sugg. Max. Load : 11.000 (lbs)

7. All Drawing Dimensions are in Inches [mm]