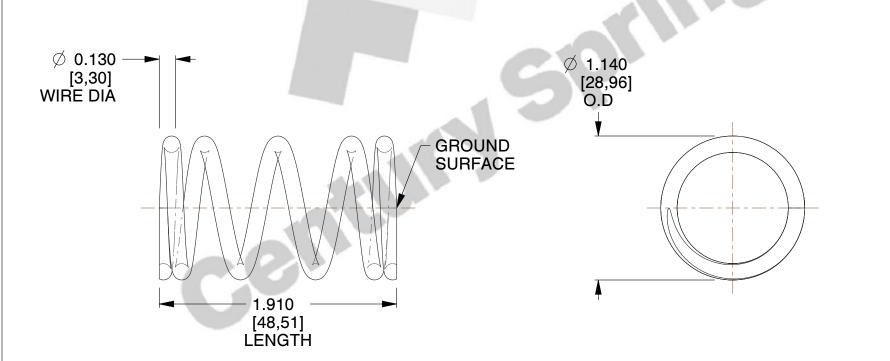

## **NOTES:**

Material : Stainless Steel
 Finish : Glod Irridite

3. Ends : Closed and Ground

4. Total Coils: 5.500

Sugg. Max. Deflection: 0.540 (in)
 Sugg. Max. Load: 53.000 (lbs)

7. All Drawing Dimensions are in Inches [mm]

SCALE

1.316

COMPONENT SPRINGS

S-3008

COMPRESSION SPRINGS

UNIT
INCH [mm]
SHEET
1 of 1