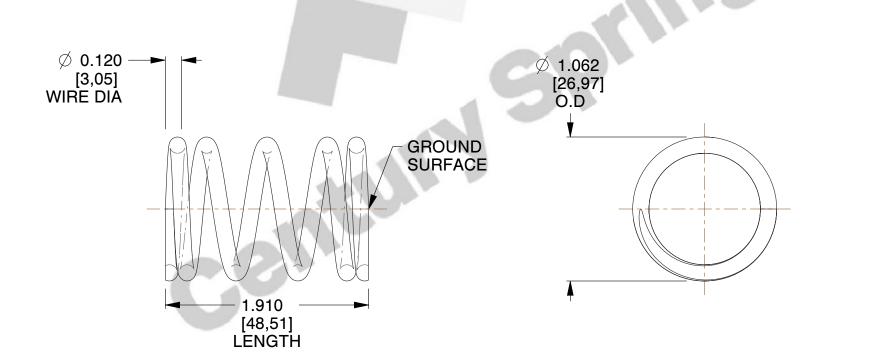

## **NOTES:**

1. Material : Stainless Steel

2. Finish: Glod Irridite

3. Ends: Closed and Ground

4. Total Coils: 5.500

Sugg. Max. Deflection: 0.530 (in)
 Sugg. Max. Load: 47.000 (lbs)

7. All Drawing Dimensions are in Inches [mm]