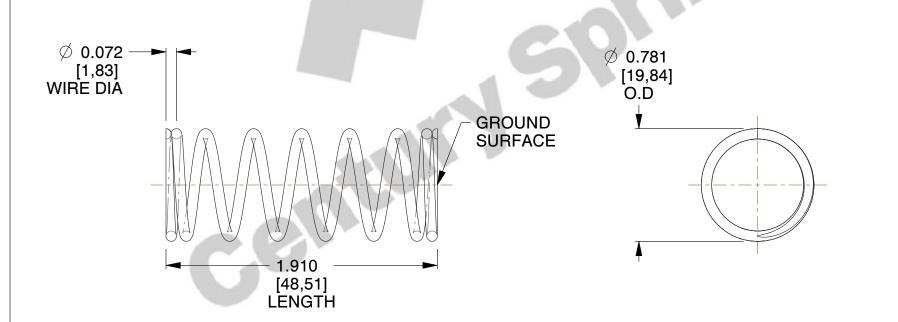

## **NOTES:**

Material : Stainless Steel
 Finish : Glod Irridite

3. Ends : Closed and Ground

4. Total Coils: 8.000

5. Sugg. Max. Deflection: 0.980 (in)6. Sugg. Max. Load: 15.000 (lbs)

7. All Drawing Dimensions are in Inches [mm]