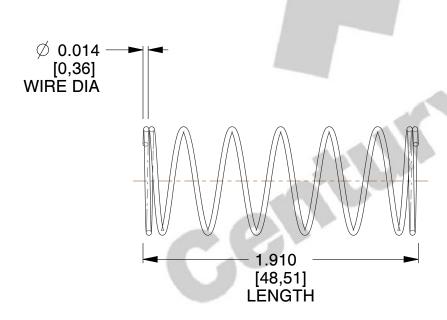

## **NOTES:**

1. Material : Stainless Steel

2. Finish: Glod Irridite

3. Ends : Closed

4. Total Coils: 8.250

5. Sugg. Max. Deflection : 0.620 (in)6. Sugg. Max. Load : 0.210 (lbs)

7. All Drawing Dimensions are in Inches [mm]

SCALE

3.824

COMPONENT SPRINGS

S-3010

COMPRESSION SPRINGS

UNIT
INCH [mm]
SHEET
1 of 1