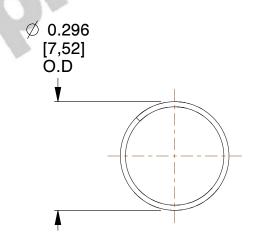

## **NOTES:**

1. Material : Stainless Steel

2. Finish: Glod Irridite

3. Ends : Closed

4. Total Coils: 8.250

5. Sugg. Max. Deflection : 0.620 (in)6. Sugg. Max. Load : 0.210 (lbs)

7. All Drawing Dimensions are in Inches [mm]