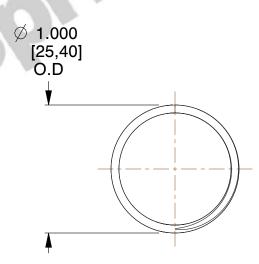

## **NOTES:**

1. Material : Stainless Steel

2. Finish: Glod Irridite

3. Ends: Closed and Ground

4. Total Coils: 8.000

5. Sugg. Max. Deflection: 1.500 (in)6. Sugg. Max. Load: 5.600 (lbs)

7. All Drawing Dimensions are in Inches [mm]