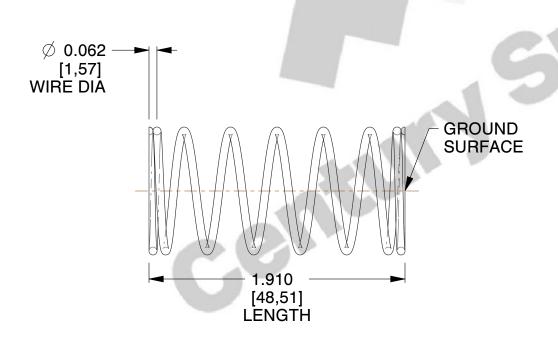

## **NOTES:**

1. Material : Stainless Steel

2. Finish: Glod Irridite

3. Ends: Closed and Ground

4. Total Coils: 8.000

5. Sugg. Max. Deflection: 1.500 (in)6. Sugg. Max. Load: 5.600 (lbs)

7. All Drawing Dimensions are in Inches [mm]