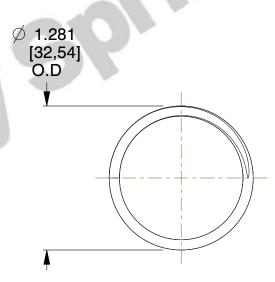

## **NOTES:**

1. Material: Stainless Steel

2. Finish: Glod Irridite

3. Ends: Closed and Ground

4. Total Coils: 4.500

5. Sugg. Max. Deflection: 0.590 (in)6. Sugg. Max. Load: 12.000 (lbs)

7. All Drawing Dimensions are in Inches [mm]

1.171

SCALE

S-3031

COMPRESSION SPRINGS

COMPONENT

| UNIT      |   |
|-----------|---|
| INCH [mm] | ı |
| SHEET     |   |
| 1 of 1    |   |

**SPRINGS**