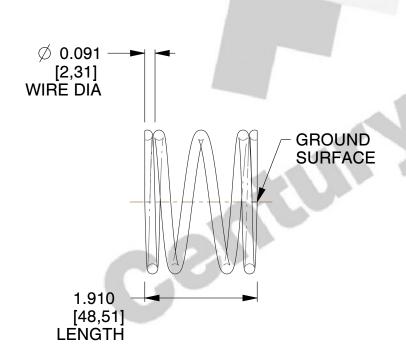

## **NOTES:**

1. Material: Stainless Steel

2. Finish: Glod Irridite

3. Ends: Closed and Ground

4. Total Coils: 4.500

5. Sugg. Max. Deflection: 0.590 (in)6. Sugg. Max. Load: 12.000 (lbs)

7. All Drawing Dimensions are in Inches [mm]

1.171

SCALE

S-3031

COMPRESSION SPRINGS

COMPONENT

| UNIT      |   |
|-----------|---|
| INCH [mm] | ı |
| SHEET     |   |
| 1 of 1    |   |

**SPRINGS**