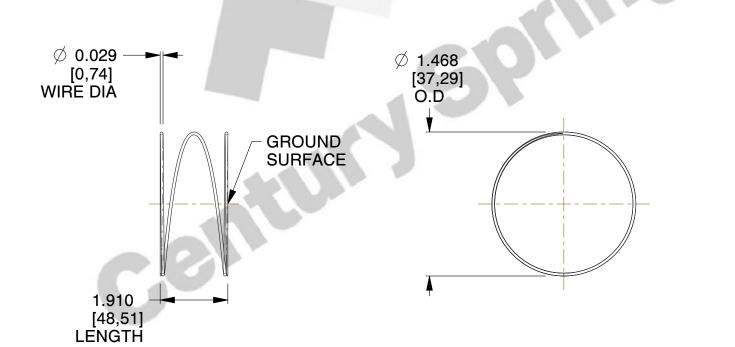

## **NOTES:**

1. Material : Stainless Steel

2. Finish: Glod Irridite

3. Ends: Closed and Ground

4. Total Coils: 3.000

5. Sugg. Max. Deflection: 0.570 (in)6. Sugg. Max. Load: 0.170 (lbs)

7. All Drawing Dimensions are in Inches [mm]