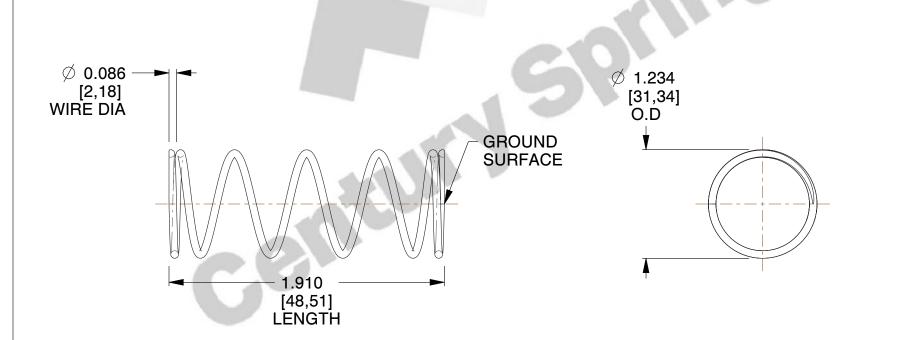

## **NOTES:**

1. Material : Stainless Steel

Finish : Glod Irridite
 Ends : Closed and Ground

4. Total Coils: 6.500

Sugg. Max. Deflection: 1.700 (in)
 Sugg. Max. Load: 17.000 (lbs)

7. All Drawing Dimensions are in Inches [mm]