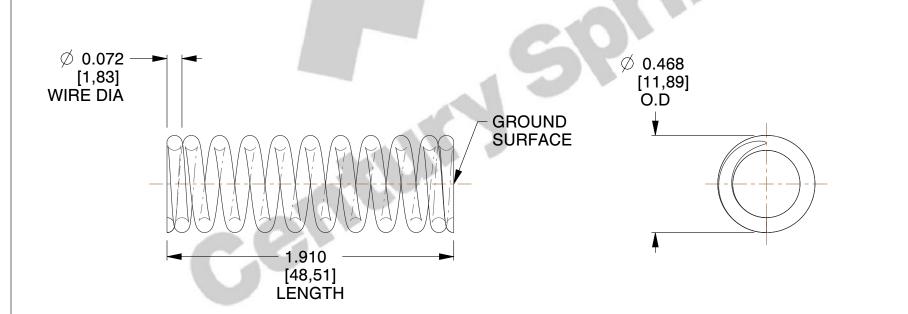

## **NOTES:**

1. Material : Stainless Steel

2. Finish: Glod Irridite

3. Ends: Closed and Ground

4. Total Coils: 11.000

5. Sugg. Max. Deflection: 0.410 (in)6. Sugg. Max. Load: 25.000 (lbs)

7. All Drawing Dimensions are in Inches [mm]

SCALE

2.165

COMPONENT SPRINGS

S-3063

UN
INCH

**COMPRESSION SPRINGS** 

UNIT
INCH [mm]
SHEET
1 of 1