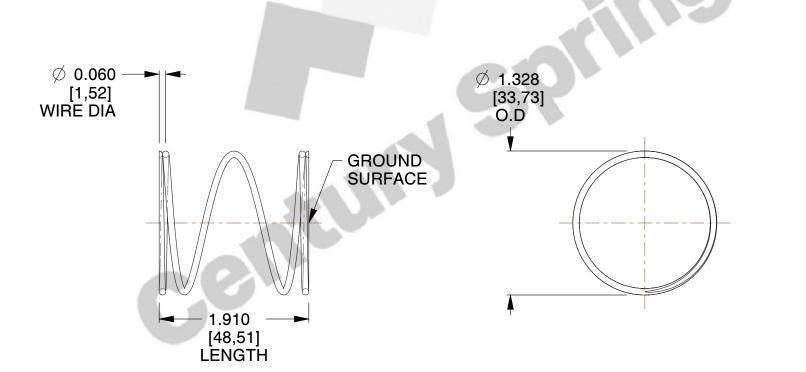

## **NOTES:**

1. Material: Stainless Steel

2. Finish: Glod Irridite

3. Ends: Closed and Ground

4. Total Coils: 4.000

5. Sugg. Max. Deflection: 1.100 (in)

6. Sugg. Max. Load: 4.300 (lbs)

7. All Drawing Dimensions are in Inches [mm]

SCALE

1.130

| COMPONENT         | SPRINGS |           |
|-------------------|---------|-----------|
| S-3068            |         | UNIT      |
|                   |         | INCH [mm] |
| COMPRESSION SPRIN | PRINGS  | SHEET     |
|                   |         | 1 of 1    |