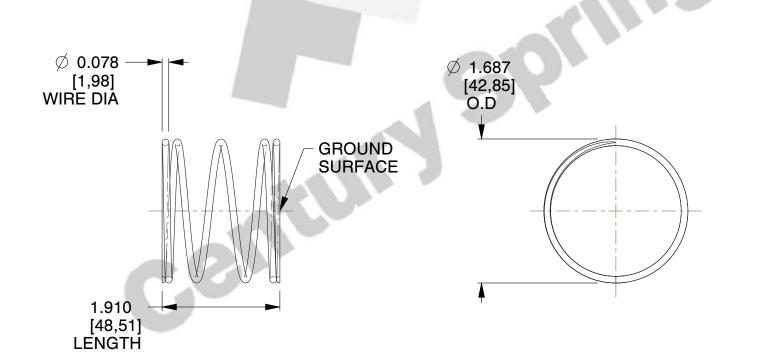

## **NOTES:**

1. Material : Stainless Steel

2. Finish: Glod Irridite

3. Ends: Closed and Ground

4. Total Coils: 5.000

5. Sugg. Max. Deflection: 0.910 (in) 6. Sugg. Max. Load: 3.400 (lbs)

7. All Drawing Dimensions are in Inches [mm]

SCALE

0.889

| COMPONENT           | SPRINGS |      |
|---------------------|---------|------|
| S-3070              |         | U    |
|                     |         | INCH |
| COMPRESSION SPRINGS | PRINGS  | SHI  |
|                     |         | 1 0  |