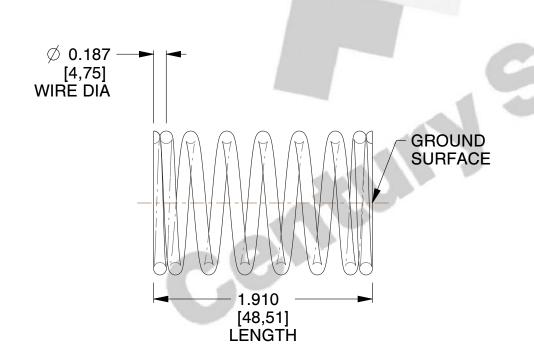

## **NOTES:**

1. Material: Stainless Steel

2. Finish: Glod Irridite

3. Ends: Closed and Ground

4. Total Coils: 8.000

5. Sugg. Max. Deflection: 1.800 (in) 6. Sugg. Max. Load: 60.000 (lbs)

7. All Drawing Dimensions are in Inches [mm]

SCALE

0.701

**COMPRESSION SPRINGS** 

S-3073

COMPONENT

UNIT INCH [mm] SHEET

**SPRINGS** 

1 of 1