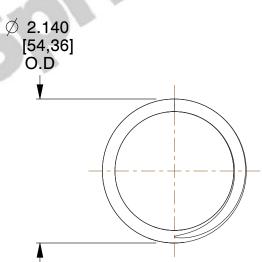

## **NOTES:**

1. Material: Stainless Steel

2. Finish: Glod Irridite

3. Ends: Closed and Ground

4. Total Coils: 8.000

5. Sugg. Max. Deflection: 1.800 (in) 6. Sugg. Max. Load: 60.000 (lbs)

7. All Drawing Dimensions are in Inches [mm]

SCALE

0.701

**COMPRESSION SPRINGS** 

S-3073

COMPONENT

UNIT INCH [mm] SHEET

**SPRINGS** 

1 of 1