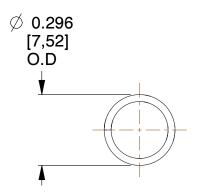

## **NOTES:**

1. Material : Stainless Steel

2. Finish: Glod Irridite

3. Ends: Closed

4. Total Coils: 10.500

5. Sugg. Max. Deflection: 0.570 (in)6. Sugg. Max. Load: 3.100 (lbs)

7. All Drawing Dimensions are in Inches [mm]