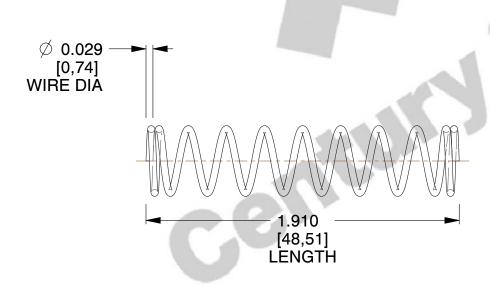

## **NOTES:**

1. Material : Stainless Steel

2. Finish: Glod Irridite

3. Ends: Closed

4. Total Coils: 10.500

5. Sugg. Max. Deflection: 0.570 (in)6. Sugg. Max. Load: 3.100 (lbs)

7. All Drawing Dimensions are in Inches [mm]