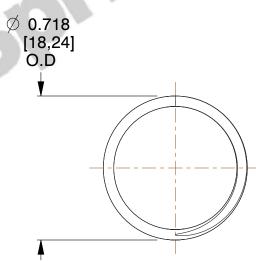

## **NOTES:**

1. Material: Stainless Steel

2. Finish: Glod Irridite

3. Ends: Closed and Ground

4. Total Coils: 6.000

5. Sugg. Max. Deflection: 0.810 (in)6. Sugg. Max. Load: 6.300 (lbs)

7. All Drawing Dimensions are in Inches [mm]