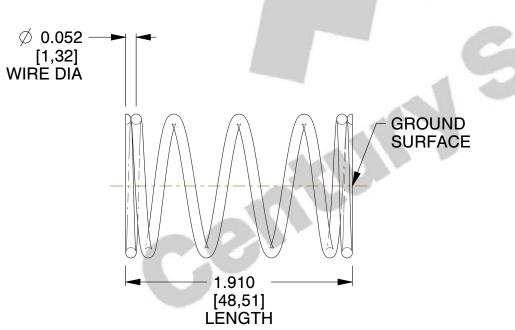

## **NOTES:**

1. Material: Stainless Steel

2. Finish: Glod Irridite

3. Ends: Closed and Ground

4. Total Coils: 6.000

5. Sugg. Max. Deflection: 0.810 (in)6. Sugg. Max. Load: 6.300 (lbs)

7. All Drawing Dimensions are in Inches [mm]