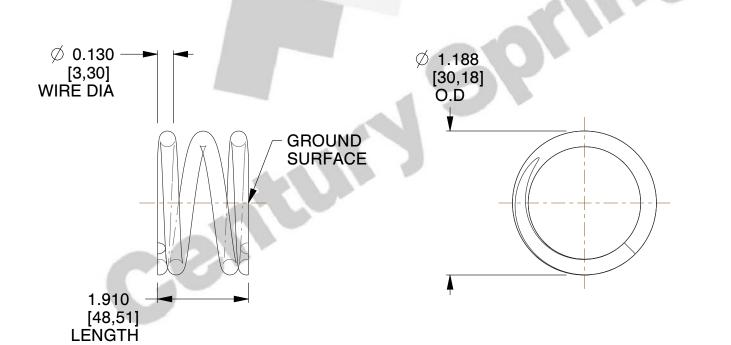

## **NOTES:**

1. Material : Stainless Steel

2. Finish: Glod Irridite

3. Ends: Closed and Ground

4. Total Coils: 3.250

5. Sugg. Max. Deflection: 0.210 (in)6. Sugg. Max. Load: 51.000 (lbs)

7. All Drawing Dimensions are in Inches [mm]

SCALE

1.263

| COMPONENT           | SPRINGS |           |
|---------------------|---------|-----------|
| S-3078              |         | UNIT      |
|                     |         | INCH [mm] |
| COMPRESSION SPRINGS | PRINGS  | SHEET     |
|                     |         | 1 of 1    |