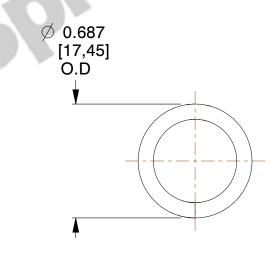

## **NOTES:**

1. Material: Stainless Steel

2. Finish: Glod Irridite

3. Ends: Closed

4. Total Coils: 9.000

5. Sugg. Max. Deflection: 0.560 (in)6. Sugg. Max. Load: 34.000 (lbs)

7. All Drawing Dimensions are in Inches [mm]