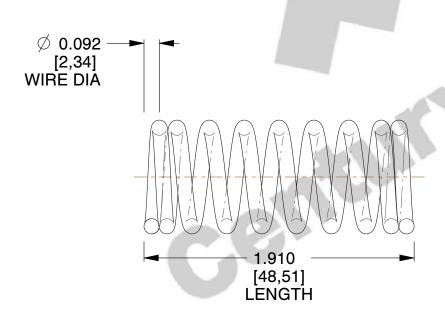

## **NOTES:**

1. Material: Stainless Steel

2. Finish: Glod Irridite

3. Ends: Closed

4. Total Coils: 9.000

5. Sugg. Max. Deflection: 0.560 (in)6. Sugg. Max. Load: 34.000 (lbs)

7. All Drawing Dimensions are in Inches [mm]