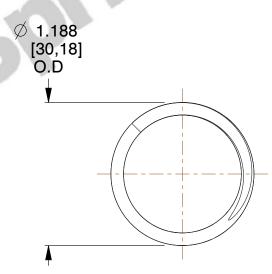

## **NOTES:**

1. Material : Stainless Steel

2. Finish: Glod Irridite

3. Ends: Closed and Ground

4. Total Coils: 6.250

5. Sugg. Max. Deflection : 1.100 (in)6. Sugg. Max. Load : 30.000 (lbs)

7. All Drawing Dimensions are in Inches [mm]

SCALE

1.255

| COMPONENT | SPRINGS |          |
|-----------|---------|----------|
| 0.0400    |         | UNIT     |
| S-3133    |         | INCH [mm |

COMPRESSION SPRINGS

INCH [mm]
SHEET