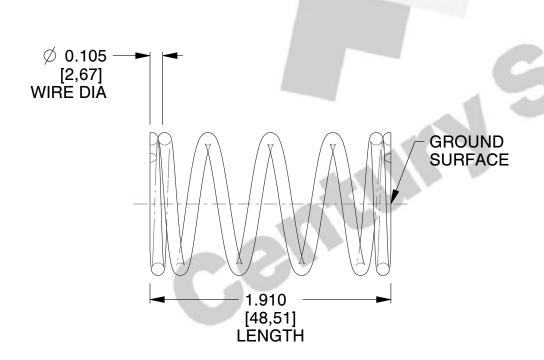

## **NOTES:**

1. Material : Stainless Steel

2. Finish: Glod Irridite

3. Ends: Closed and Ground

4. Total Coils: 6.250

5. Sugg. Max. Deflection : 1.100 (in)6. Sugg. Max. Load : 30.000 (lbs)

7. All Drawing Dimensions are in Inches [mm]

SCALE

1.255

| COMPONENT | SPRINGS |          |
|-----------|---------|----------|
| 0.0400    |         | UNIT     |
| S-3133    |         | INCH [mm |

COMPRESSION SPRINGS

INCH [mm]
SHEET