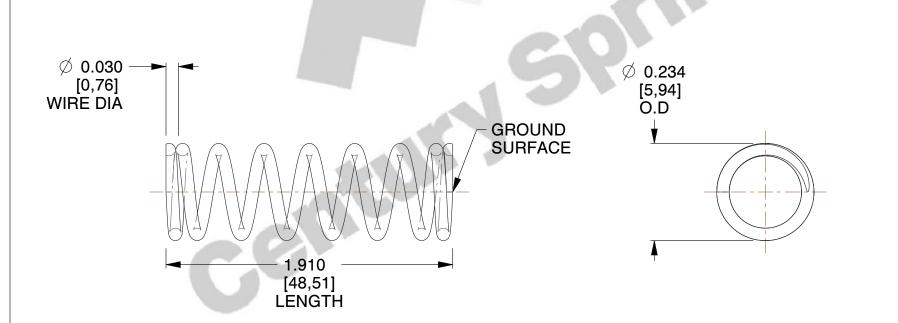

## **NOTES:**

1. Material : Stainless Steel

2. Finish: Glod Irridite

3. Ends: Closed and Ground

4. Total Coils: 8.500

5. Sugg. Max. Deflection: 0.230 (in)

6. Sugg. Max. Load: 4.300 (lbs)

7. All Drawing Dimensions are in Inches [mm]

4.329

SCALE

COMP

**COMPONENT** 

S-3134

COMPRESSION SPRINGS

UNIT

**SPRINGS** 