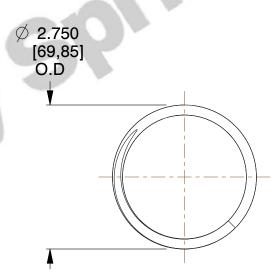

## **NOTES:**

1. Material: Stainless Steel

2. Finish: Glod Irridite

3. Ends: Closed and Ground

4. Total Coils: 3.250

5. Sugg. Max. Deflection: 0.800 (in) 6. Sugg. Max. Load: 65.000 (lbs)

7. All Drawing Dimensions are in Inches [mm]