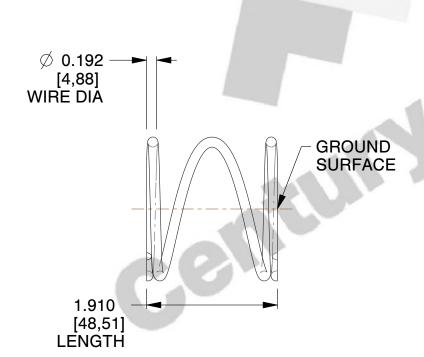

## **NOTES:**

1. Material: Stainless Steel

2. Finish: Glod Irridite

3. Ends: Closed and Ground

4. Total Coils: 3.250

5. Sugg. Max. Deflection: 0.800 (in) 6. Sugg. Max. Load: 65.000 (lbs)

7. All Drawing Dimensions are in Inches [mm]