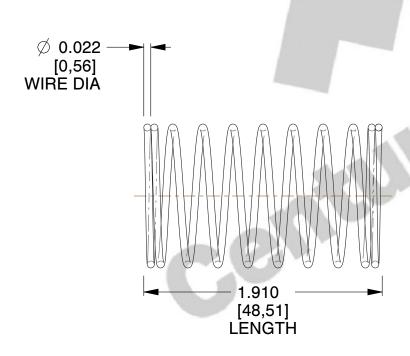

## **NOTES:**

1. Material: Stainless Steel

2. Finish: Glod Irridite

3. Ends: Closed

4. Total Coils: 10.000

5. Sugg. Max. Deflection: 0.510 (in) 6. Sugg. Max. Load: 0.230 (lbs)

7. All Drawing Dimensions are in Inches [mm]

INCH [mm]