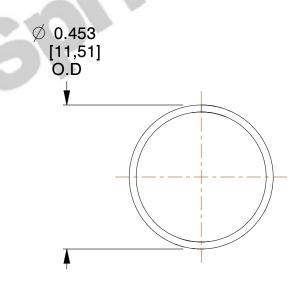

## **NOTES:**

1. Material: Stainless Steel

2. Finish: Glod Irridite

3. Ends: Closed

4. Total Coils: 10.000

5. Sugg. Max. Deflection: 0.510 (in) 6. Sugg. Max. Load: 0.230 (lbs)

7. All Drawing Dimensions are in Inches [mm]