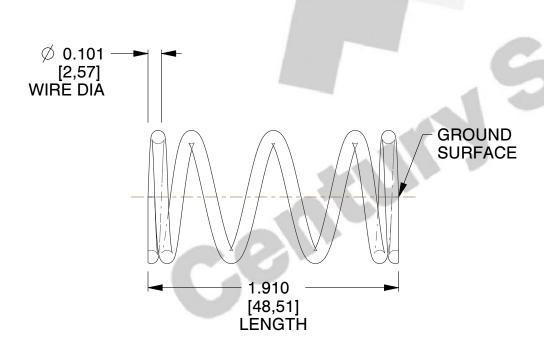

## **NOTES:**

1. Material : Stainless Steel

2. Finish: Glod Irridite

3. Ends: Closed and Ground

4. Total Coils: 5.500

5. Sugg. Max. Deflection: 0.600 (in)6. Sugg. Max. Load: 31.000 (lbs)

7. All Drawing Dimensions are in Inches [mm]