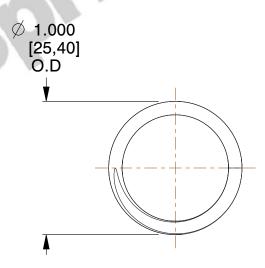

## **NOTES:**

1. Material : Stainless Steel

2. Finish: Glod Irridite

3. Ends: Closed and Ground

4. Total Coils: 5.500

5. Sugg. Max. Deflection: 0.600 (in)6. Sugg. Max. Load: 31.000 (lbs)

7. All Drawing Dimensions are in Inches [mm]