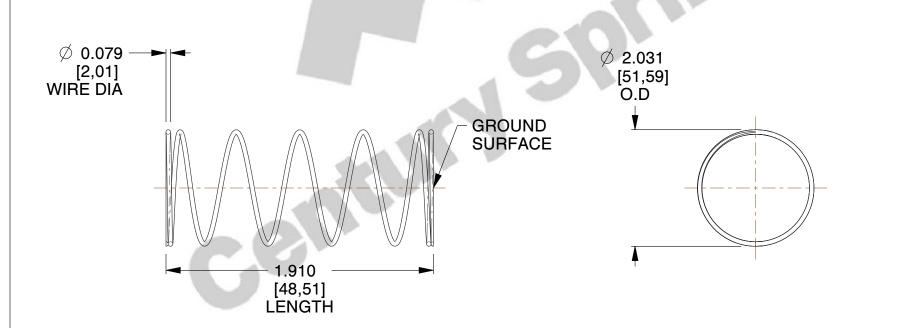

## **NOTES:**

1. Material : Stainless Steel 2. Finish : Glod Irridite

3. Ends: Closed and Ground

4. Total Coils: 7.000

5. Sugg. Max. Deflection: 4.000 (in) 6. Sugg. Max. Load: 5.400 (lbs)

7. All Drawing Dimensions are in Inches [mm]