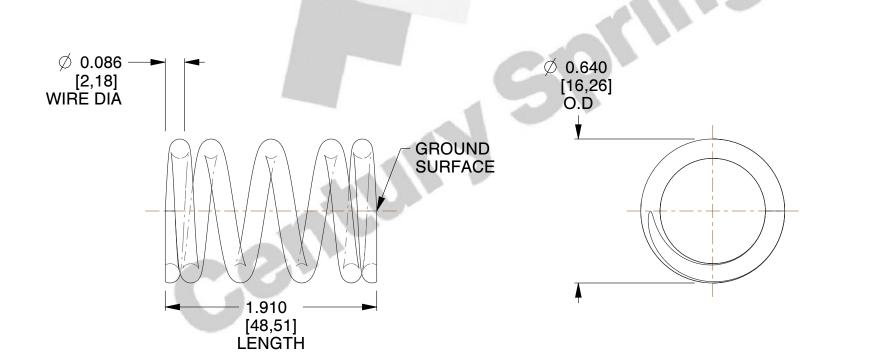

## **NOTES:**

1. Material : Stainless Steel 2. Finish : Glod Irridite

3. Ends: Closed and Ground

4. Total Coils: 5.500

5. Sugg. Max. Deflection: 0.270 (in)6. Sugg. Max. Load: 31.000 (lbs)

7. All Drawing Dimensions are in Inches [mm]

2.344

SCALE

isclose ept es.

COMPRESSION SPRINGS

S-3197

COMPONENT

| UNIT      |
|-----------|
| INCH [mm] |
| SHEET     |

**SPRINGS** 