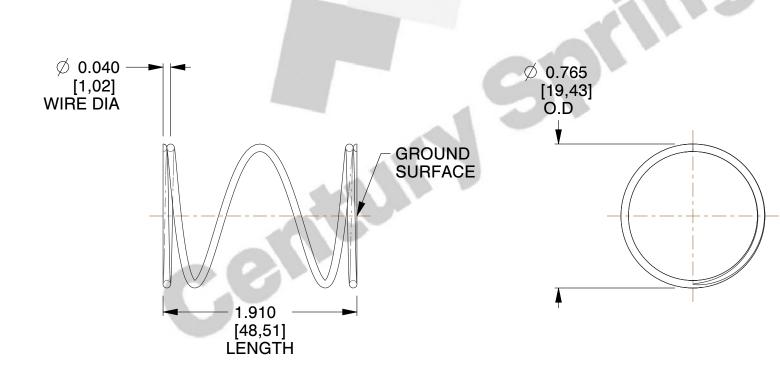

## **NOTES:**

1. Material : Stainless Steel

2. Finish: Glod Irridite

3. Ends: Closed and Ground

4. Total Coils: 4.000

5. Sugg. Max. Deflection: 0.720 (in)6. Sugg. Max. Load: 3.100 (lbs)

7. All Drawing Dimensions are in Inches [mm]

SCALE

1.961

COMPONENT SPRINGS

S-3245

COMPRESSION SPRINGS

UNIT
INCH [mm]
SHEET
1 of 1