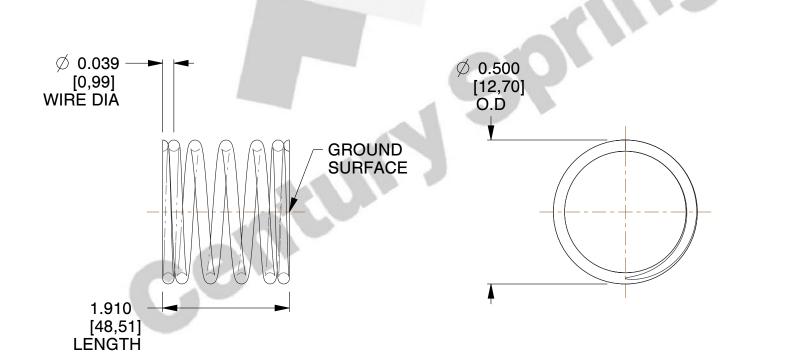

## **NOTES:**

1. Material : Stainless Steel

2. Finish: Glod Irridite

3. Ends: Closed and Ground

4. Total Coils: 6.000

5. Sugg. Max. Deflection: 0.200 (in)6. Sugg. Max. Load: 1.500 (lbs)

7. All Drawing Dimensions are in Inches [mm]

3.000

SCALE

S-351
COMPRESSION SPRINGS

COMPONENT

UNIT
INCH [mm]
SHEET
1 of 1

**SPRINGS**