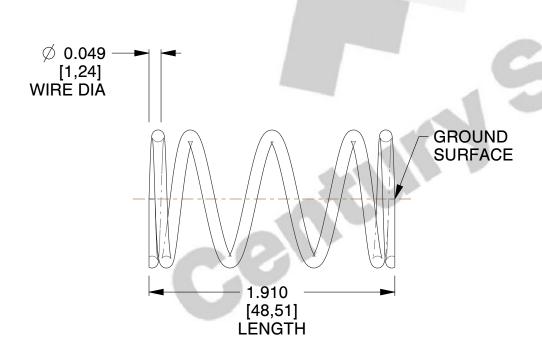

## **NOTES:**

Material : Stainless Steel
 Finish : Glod Irridite

3. Ends: Closed and Ground

4. Total Coils: 5.500

5. Sugg. Max. Deflection: 0.500 (in)6. Sugg. Max. Load: 7.600 (lbs)

7. All Drawing Dimensions are in Inches [mm]