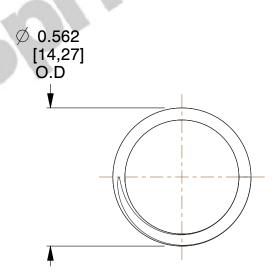

## **NOTES:**

Material : Stainless Steel
 Finish : Glod Irridite

3. Ends: Closed and Ground

4. Total Coils: 5.500

5. Sugg. Max. Deflection: 0.500 (in)6. Sugg. Max. Load: 7.600 (lbs)

7. All Drawing Dimensions are in Inches [mm]