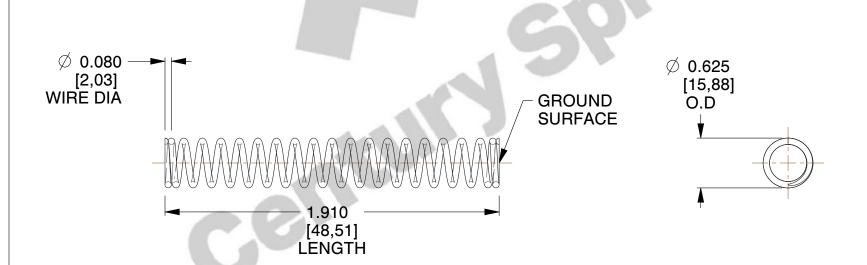

Material : Stainless Steel
 Finish : Glod Irridite

3. Ends: Closed and Ground

4. Total Coils: 20.000

5. Sugg. Max. Deflection: 1.500 (in)6. Sugg. Max. Load: 26.000 (lbs)

7. All Drawing Dimensions are in Inches [mm]

SCALE

0.831

COMPONENT SPRINGS

S-364

COMPRESSION SPRINGS

UNIT
INCH [mm]
SHEET
1 of 1