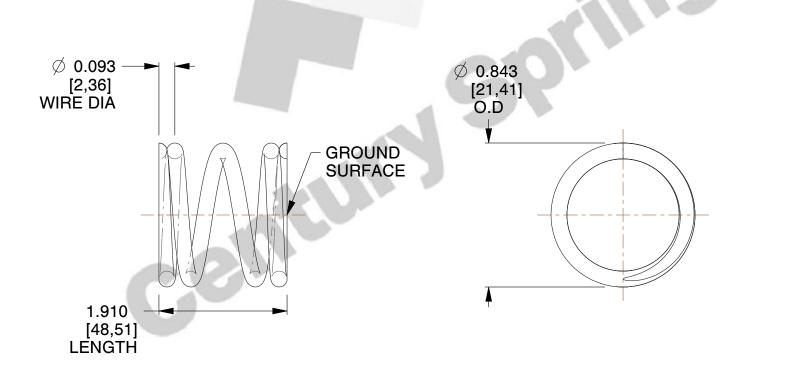

## **NOTES:**

1. Material : Stainless Steel

2. Finish: Glod Irridite

3. Ends: Closed and Ground

4. Total Coils: 4.000

5. Sugg. Max. Deflection: 0.260 (in)6. Sugg. Max. Load: 29.000 (lbs)

7. All Drawing Dimensions are in Inches [mm]

SCALE

1.779

| COMPONENT           | SPRINGS |           |
|---------------------|---------|-----------|
| S-371               |         | UNIT      |
|                     |         | INCH [mm] |
| COMPRESSION SPRINGS |         | SHEET     |
|                     |         | 1 of 1    |