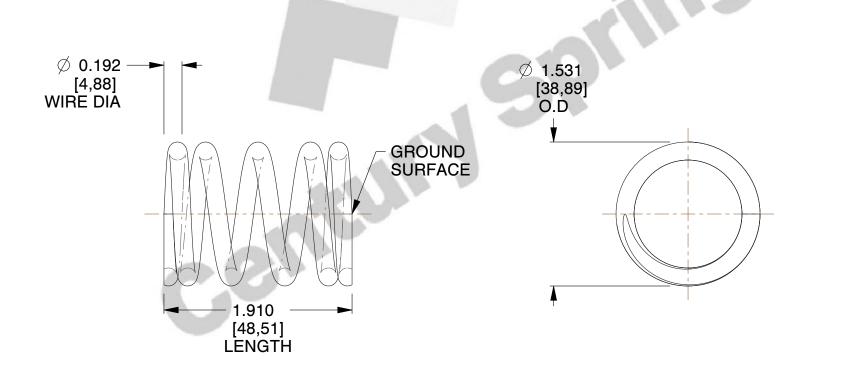

## **NOTES:**

1. Material: Stainless Steel

2. Finish: Glod Irridite

3. Ends: Closed and Ground

4. Total Coils: 5.500

5. Sugg. Max. Deflection: 0.560 (in) 6. Sugg. Max. Load: 113.000 (lbs)

7. All Drawing Dimensions are in Inches [mm]

0.980

SCALE

| COMPONENT           | SPRINGS |           |
|---------------------|---------|-----------|
| S-405               |         | UNIT      |
|                     |         | INCH [mm] |
| COMPRESSION SPRINGS |         | SHEET     |
|                     |         | 1 of 1    |