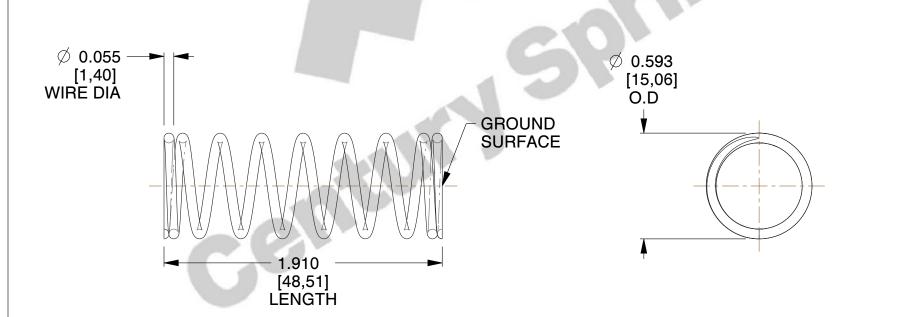

## **NOTES:**

1. Material : Stainless Steel

2. Finish: Glod Irridite

3. Ends: Closed and Ground

4. Total Coils: 9.000

5. Sugg. Max. Deflection: 0.910 (in)6. Sugg. Max. Load: 9.500 (lbs)

7. All Drawing Dimensions are in Inches [mm]

SCALE

1.858

S-412

COMPONENT

**COMPRESSION SPRINGS** 

UNIT
INCH [mm]
SHEET

1 of 1

**SPRINGS**