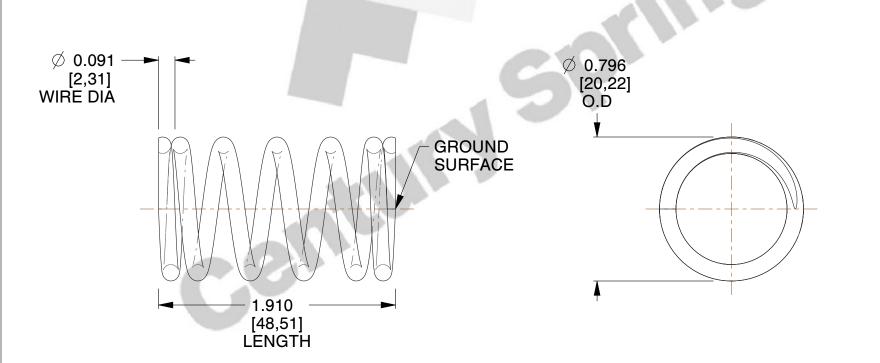

## **NOTES:**

1. Material : Stainless Steel

2. Finish: Glod Irridite

3. Ends: Closed and Ground

4. Total Coils: 6.500

5. Sugg. Max. Deflection: 0.510 (in)6. Sugg. Max. Load: 29.000 (lbs)

7. All Drawing Dimensions are in Inches [mm]

SCALE

1.884

COMPONENT SPRINGS

S-441

COMPRESSION SPRINGS

UNIT INCH [mm]

> SHEET 1 of 1