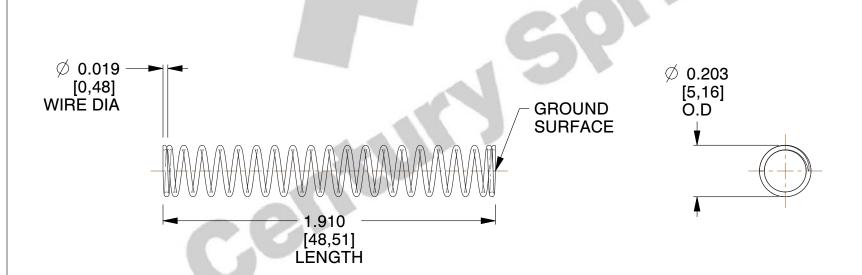

## **NOTES:**

Material : Stainless Steel
 Finish : Glod Irridite

3. Ends: Closed and Ground

4. Total Coils: 20.500

5. Sugg. Max. Deflection : 0.920 (in)6. Sugg. Max. Load : 1.300 (lbs)

7. All Drawing Dimensions are in Inches [mm]