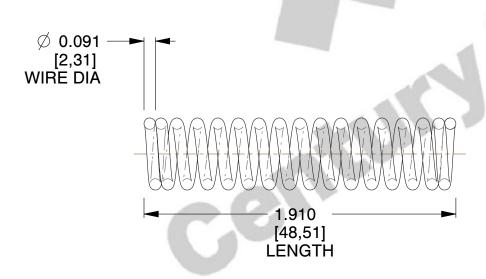

## **NOTES:**

1. Material : Stainless Steel

2. Finish: Glod Irridite

3. Ends: Closed

4. Total Coils: 16.000

Sugg. Max. Deflection: 0.720 (in)
 Sugg. Max. Load: 38.000 (lbs)

7. All Drawing Dimensions are in Inches [mm]

SCALE

1.300

COMPONENT SPRINGS

S-49

COMPRESSION SPRINGS

UNIT
INCH [mm]
SHEET
1 of 1