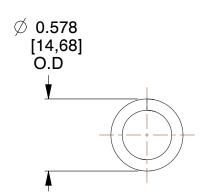

## **NOTES:**

1. Material : Stainless Steel

2. Finish: Glod Irridite

3. Ends: Closed

4. Total Coils: 16.000

Sugg. Max. Deflection: 0.720 (in)
 Sugg. Max. Load: 38.000 (lbs)

7. All Drawing Dimensions are in Inches [mm]

SCALE

1.300

COMPONENT SPRINGS

S-49

COMPRESSION SPRINGS

UNIT
INCH [mm]
SHEET
1 of 1