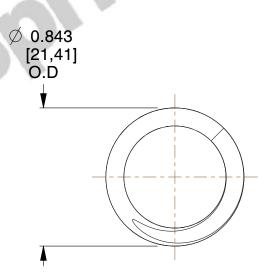

## **NOTES:**

Material : Stainless Steel
 Finish : Glod Irridite

3. Ends: Closed and Ground

4. Total Coils: 5.750

5. Sugg. Max. Deflection: 0.360 (in)6. Sugg. Max. Load: 45.000 (lbs)

7. All Drawing Dimensions are in Inches [mm]

SCALE

1.707

COMPONENT SPRINGS

S-54

COMPRESSION SPRINGS

1.0

UNIT
INCH [mm]
SHEET
1 of 1