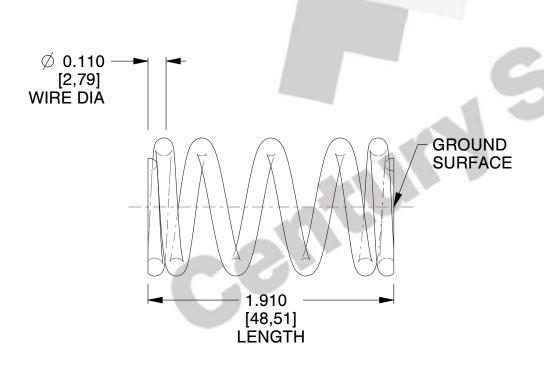

## **NOTES:**

Material : Stainless Steel
 Finish : Glod Irridite

3. Ends: Closed and Ground

4. Total Coils: 5.750

5. Sugg. Max. Deflection: 0.360 (in)6. Sugg. Max. Load: 45.000 (lbs)

7. All Drawing Dimensions are in Inches [mm]

SCALE

1.707

COMPONENT SPRINGS

S-54

COMPRESSION SPRINGS

1.0

UNIT
INCH [mm]
SHEET
1 of 1