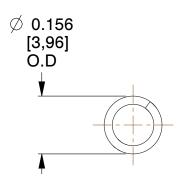

## **NOTES:**

1. Material: Stainless Steel

2. Finish: Glod Irridite

3. Ends: Closed

4. Total Coils: 17.800

5. Sugg. Max. Deflection: 0.340 (in) 6. Sugg. Max. Load: 2.600 (lbs)

7. All Drawing Dimensions are in Inches [mm]