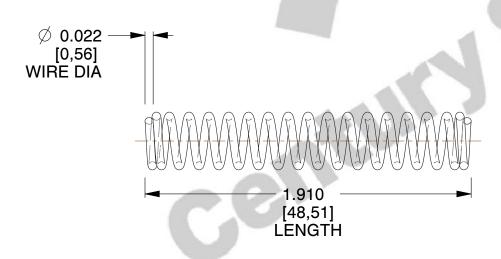

## **NOTES:**

1. Material: Stainless Steel

2. Finish: Glod Irridite

3. Ends: Closed

4. Total Coils: 17.800

5. Sugg. Max. Deflection: 0.340 (in) 6. Sugg. Max. Load: 2.600 (lbs)

7. All Drawing Dimensions are in Inches [mm]