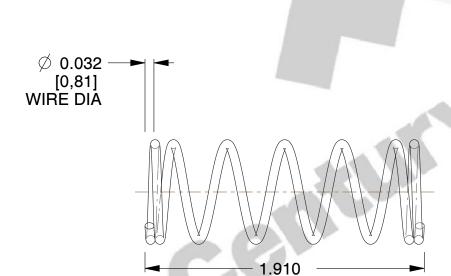

## **NOTES:**

1. Material : Stainless Steel

2. Finish: Glod Irridite

3. Ends: Closed

4. Total Coils: 7.250

5. Sugg. Max. Deflection: 0.530 (in) 6. Sugg. Max. Load: 3.300 (lbs)

7. All Drawing Dimensions are in Inches [mm]

[48,51] LENGTH

This file and any associated information and specifications are provided for reference and evaluation purposes only, and is subject to change without notice. MW Industries makes no representations, warranties or guarantees as to the appropriateness, accuracy, completeness, or suitability for any purpose, of the file, information or specifications. You are solely responsible for the use of the file, information or specifications.