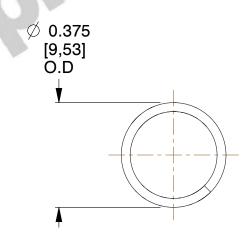

## **NOTES:**

1. Material : Stainless Steel

2. Finish: Glod Irridite

3. Ends: Closed

4. Total Coils: 7.250

5. Sugg. Max. Deflection: 0.530 (in) 6. Sugg. Max. Load: 3.300 (lbs)

7. All Drawing Dimensions are in Inches [mm]