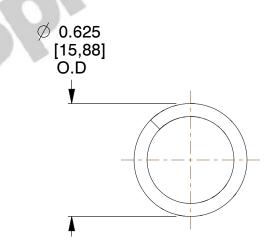

## **NOTES:**

1. Material : Stainless Steel

2. Finish: Glod Irridite

3. Ends: Closed

4. Total Coils: 8.250

5. Sugg. Max. Deflection: 0.590 (in)6. Sugg. Max. Load: 19.000 (lbs)

7. All Drawing Dimensions are in Inches [mm]

SCALE

1.882

| COMPONENT           | SPRINGS |           |
|---------------------|---------|-----------|
| S-773               |         | UNIT      |
|                     |         | INCH [mm] |
| COMPRESSION SPRINGS | PRINGS  | SHEET     |
|                     |         | 1 of 1    |