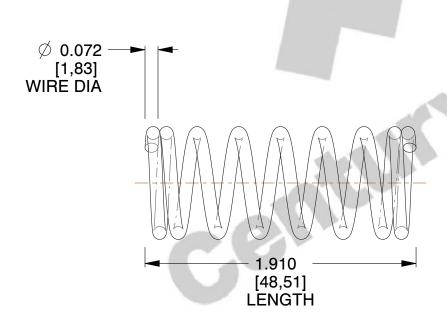

## **NOTES:**

1. Material : Stainless Steel

2. Finish: Glod Irridite

3. Ends: Closed

4. Total Coils: 8.250

5. Sugg. Max. Deflection: 0.590 (in)6. Sugg. Max. Load: 19.000 (lbs)

7. All Drawing Dimensions are in Inches [mm]

SCALE

1.882

| COMPONENT           | SPRINGS |           |
|---------------------|---------|-----------|
| S-773               |         | UNIT      |
|                     |         | INCH [mm] |
| COMPRESSION SPRINGS | PRINGS  | SHEET     |
|                     |         | 1 of 1    |