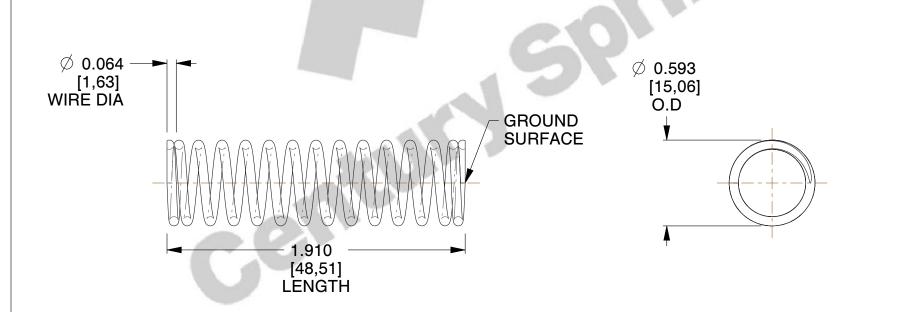

## **NOTES:**

1. Material: Stainless Steel

2. Finish: Glod Irridite

3. Ends: Closed and Ground

4. Total Coils: 14.500

5. Sugg. Max. Deflection: 1.100 (in) 6. Sugg. Max. Load: 13.000 (lbs)

7. All Drawing Dimensions are in Inches [mm]

SCALE

1.508

COMPONENT **SPRINGS** UNIT S-820 **COMPRESSION SPRINGS** 

INCH [mm] SHEET 1 of 1