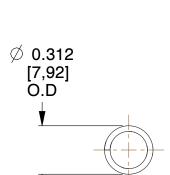

## **NOTES:**

1. Material: Stainless Steel 2. Finish: Glod Irridite

3. Ends: Closed

4. Total Coils: 26,500

5. Sugg. Max. Deflection: 1.200 (in)

6. Sugg. Max. Load : 4.800 (lbs)7. All Drawing Dimensions are in Inches [mm]