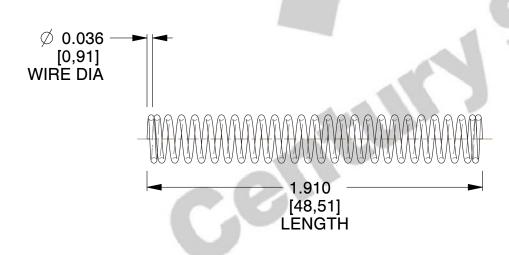

## **NOTES:**

1. Material: Stainless Steel 2. Finish: Glod Irridite

3. Ends: Closed

4. Total Coils: 26,500

5. Sugg. Max. Deflection: 1.200 (in)

6. Sugg. Max. Load : 4.800 (lbs)7. All Drawing Dimensions are in Inches [mm]