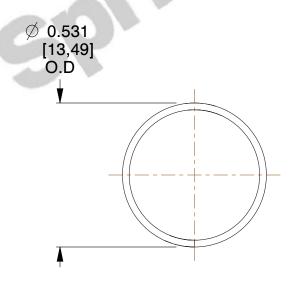

## **NOTES:**

1. Material : Stainless Steel

2. Finish: Glod Irridite

3. Ends: Closed

4. Total Coils: 7.000

5. Sugg. Max. Deflection: 0.430 (in)6. Sugg. Max. Load: 0.320 (lbs)

7. All Drawing Dimensions are in Inches [mm]