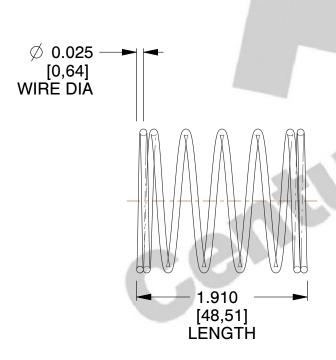

## **NOTES:**

1. Material : Stainless Steel

2. Finish: Glod Irridite

3. Ends: Closed

4. Total Coils: 7.000

5. Sugg. Max. Deflection: 0.430 (in)6. Sugg. Max. Load: 0.320 (lbs)

7. All Drawing Dimensions are in Inches [mm]