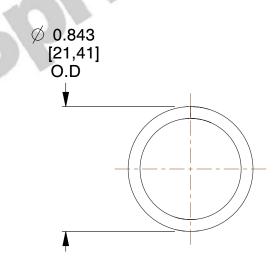

## **NOTES:**

1. Material : Stainless Steel

2. Finish: Glod Irridite

3. Ends: Closed

4. Total Coils: 10.000

5. Sugg. Max. Deflection: 0.950 (in)6. Sugg. Max. Load: 14.000 (lbs)

7. All Drawing Dimensions are in Inches [mm]