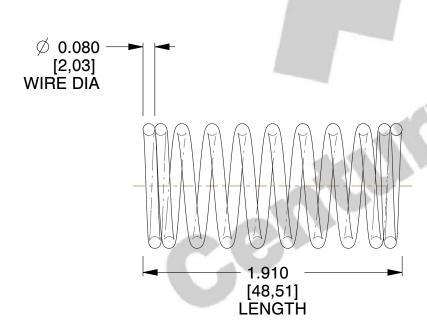

## **NOTES:**

1. Material : Stainless Steel

2. Finish: Glod Irridite

3. Ends: Closed

4. Total Coils: 10.000

5. Sugg. Max. Deflection: 0.950 (in)6. Sugg. Max. Load: 14.000 (lbs)

7. All Drawing Dimensions are in Inches [mm]