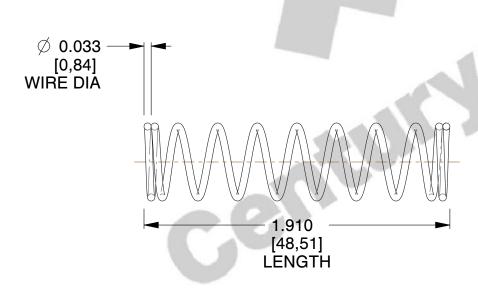

## **NOTES:**

1. Material : Stainless Steel

2. Finish: Glod Irridite

3. Ends: Closed

4. Total Coils: 10.000

Sugg. Max. Deflection: 0.700 (in)
 Sugg. Max. Load: 3.800 (lbs)

7. All Drawing Dimensions are in Inches [mm]

SCALE

2.260

S-827

COMPONENT SPRINGS

U
INCH
SH

UNIT
INCH [mm]
SHEET