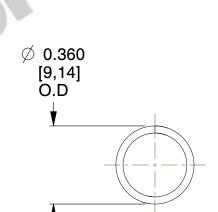

## **NOTES:**

1. Material : Stainless Steel

2. Finish: Glod Irridite

3. Ends: Closed

4. Total Coils: 10.000

Sugg. Max. Deflection: 0.700 (in)
 Sugg. Max. Load: 3.800 (lbs)

7. All Drawing Dimensions are in Inches [mm]

SCALE

2.260

S-827

COMPONENT SPRINGS

U
INCH
SH

UNIT
INCH [mm]
SHEET