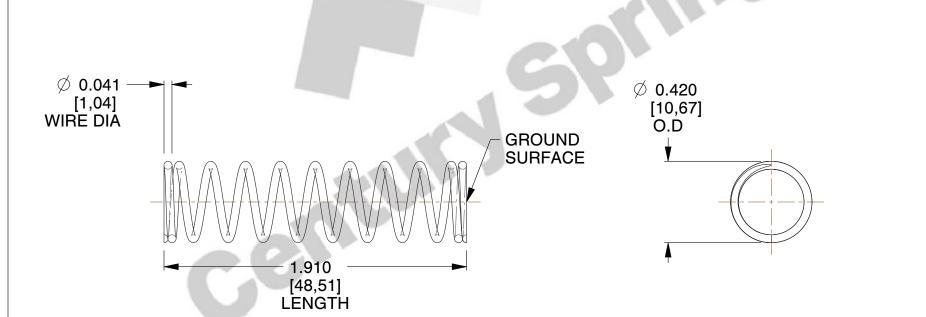

## **NOTES:**

1. Material : Stainless Steel

2. Finish: Glod Irridite

3. Ends: Closed and Ground

4. Total Coils: 11.000

5. Sugg. Max. Deflection: 0.820 (in)6. Sugg. Max. Load: 5.900 (lbs)

7. All Drawing Dimensions are in Inches [mm]