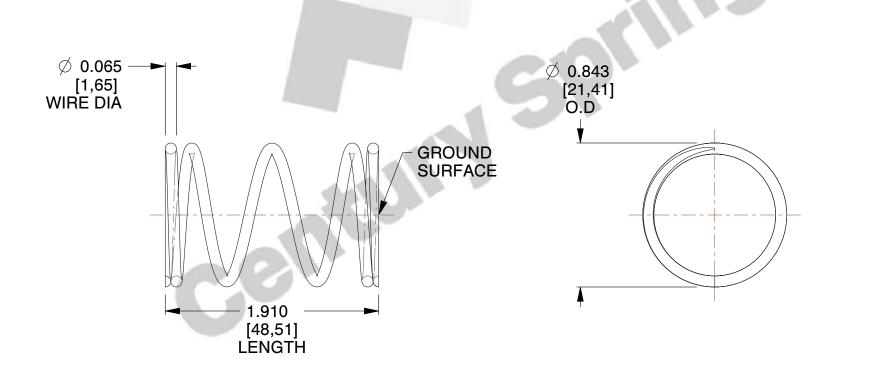

## **NOTES:**

1. Material: Stainless Steel

2. Finish: Glod Irridite

3. Ends: Closed and Ground

4. Total Coils: 5.000

5. Sugg. Max. Deflection: 0.680 (in) 6. Sugg. Max. Load: 11.000 (lbs)

7. All Drawing Dimensions are in Inches [mm]

SCALE

1.779

**COMPRESSION SPRINGS** 

S-882

COMPONENT

| UNIT      |
|-----------|
| INCH [mm] |
| SHEET     |

1 of 1

**SPRINGS** 