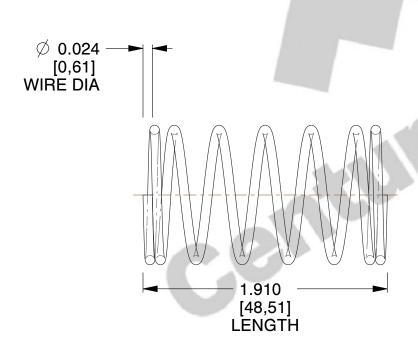

## **NOTES:**

1. Material : Stainless Steel

2. Finish: Glod Irridite

3. Ends: Closed

4. Total Coils: 7.500

Sugg. Max. Deflection: 0.420 (in)
 Sugg. Max. Load: 0.840 (lbs)

7. All Drawing Dimensions are in Inches [mm]