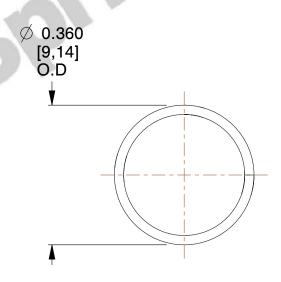

## **NOTES:**

1. Material : Stainless Steel

2. Finish: Glod Irridite

3. Ends: Closed

4. Total Coils: 7.500

Sugg. Max. Deflection: 0.420 (in)
 Sugg. Max. Load: 0.840 (lbs)

7. All Drawing Dimensions are in Inches [mm]