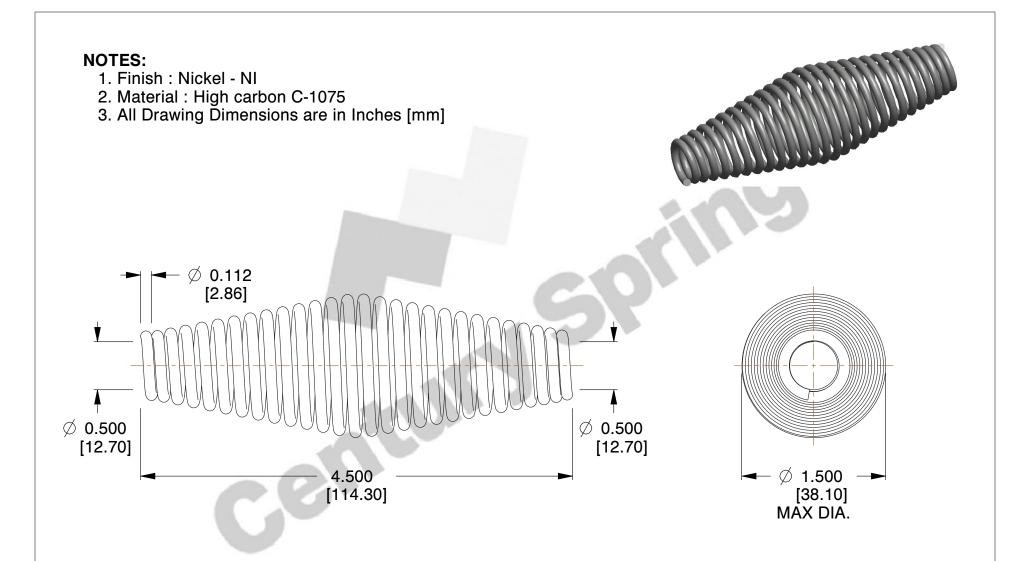

SCALE

1.000

COMPONENT STOVE HANDLES

**SH-30C** 

STOVE HANDLES

INCH [mm]

UNIT

1 of 1