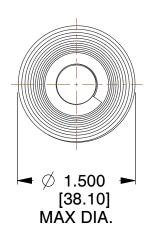

1. Finish: Plain - PL

2. Material: High carbon C-1075

3. All Drawing Dimensions are in Inches [mm]

This file and any associated information and specifications are provided for reference and evaluation purposes only, and is subject to change without notice. MW Industries makes no representations, warranties or guarantees as to the appropriateness, accuracy, completeness, or suitability for any purpose, of the file, information or specifications. You are solely responsible for the use of the file, information or specifications.

SCALE

0.820

COMPONENT STOVE HANDLES

**SH-70A** 

STOVE HANDLES

INCH [mm]

UNIT

1 of 1