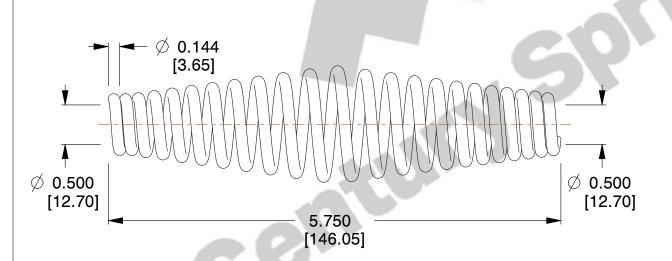

1. Finish: Plain - PL

2. Material: High carbon C-1075

3. All Drawing Dimensions are in Inches [mm]

This file and any associated information and specifications are provided for reference and evaluation purposes only, and is subject to change without notice. MW Industries makes no representations, warranties or guarantees as to the appropriateness, accuracy, completeness, or suitability for any purpose, of the file, information or specifications. You are solely responsible for the use of the file, information or specifications.

SCALE

0.820

COMPONENT STOVE HANDLES

**SH-70A** 

STOVE HANDLES

INCH [mm]

UNIT

1 of 1