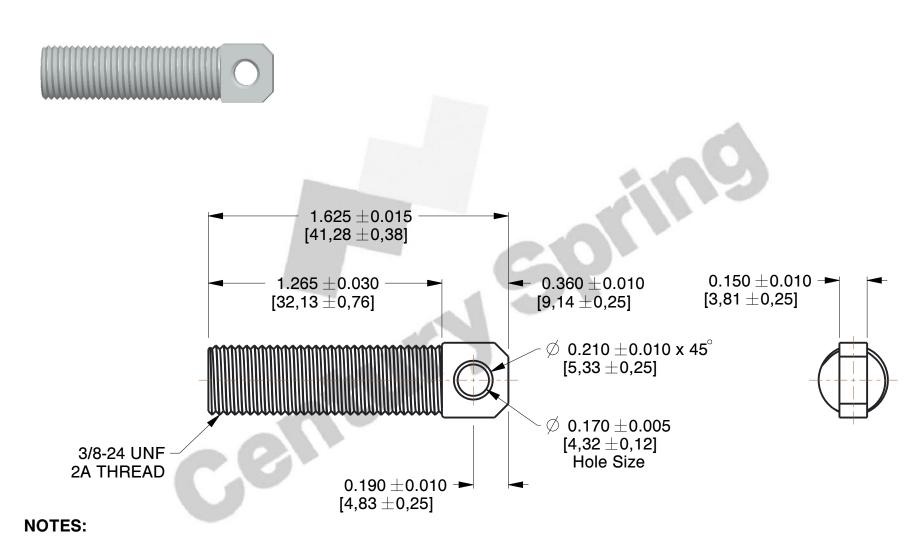

1. Material : 410 Stainless 2. Finish : Black Oxide

3. All Drawing Dimensions are in Inches [mm]

This file and any associated information and specifications are provided for reference and evaluation purposes only, and is subject to change without notice. MW Industries makes no representations, warranties or guarantees as to the appropriateness, accuracy, completeness, or suitability for any purpose, of the file, information or specifications. You are solely responsible for the use of the file, information or specifications.