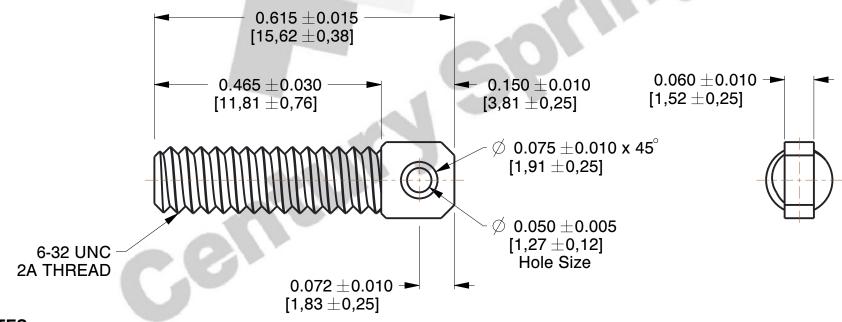

## **NOTES:**

Material : 302 Stainless
 Finish : Black Oxide

3. All Drawing Dimensions are in Inches [mm]

www.centuryspring.com 800.237.5225

This file and any associated information and specifications are provided for reference and evaluation purposes only, and is subject to change without notice. MW Industries makes no representations, warranties or guarantees as to the appropriateness, accuracy, completeness, or suitability for any purpose, of the file, information or specifications. You are solely responsible for the use of the file, information or specifications.

5.081

SCALE

SSA-50

COMPONENT

SPRING ANCHORS

UNIT
INCH [mm

SPRING ANCHORS

INCH [mm]